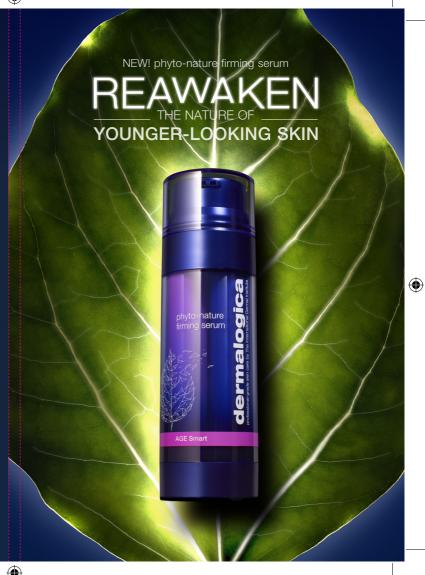

## reawaken the nature of younger-looking skin...

Research suggests that up to 50% of visible signs of skin ageing come from your exposome. Your exposome includes factors such as climate, UV exposure, pollution, sleep, diet and stress.

NEW Phyto-Nature Firming Serum helps bridge the gap by combating the appearance of exposome-driven skin ageing. This dual-phase serum works both quickly and over time to flash-firm, lift and revitalise skin while reinforcing its defences against your exposome. It is also clinically proven to double skin's luminosity and minimise the appearance of fine lines after just 1 application, while reducing visible wrinkles in 4 weeks.\*