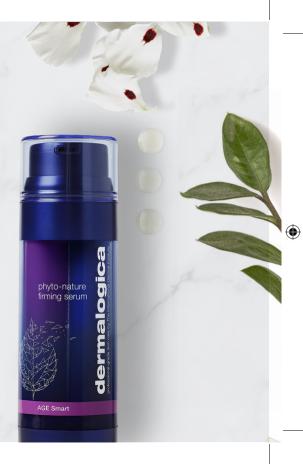

## phyto-nature firming serum at a glance

### WHAT IT IS

A dual-phase lifting, firming serum that reawakens and preserves the nature of younger-looking skin by reducing the appearance of premature skin ageing.

#### APPLICATION

Dispense 1-2 pumps into the palm of your hand. Blend the two serums and smooth over cleansed face and neck. Can be used morning and/or evening. Follow with your moisturiser.

# INTRODUCING phyto-nature firming serum

reawaken the nature of younger-looking skin