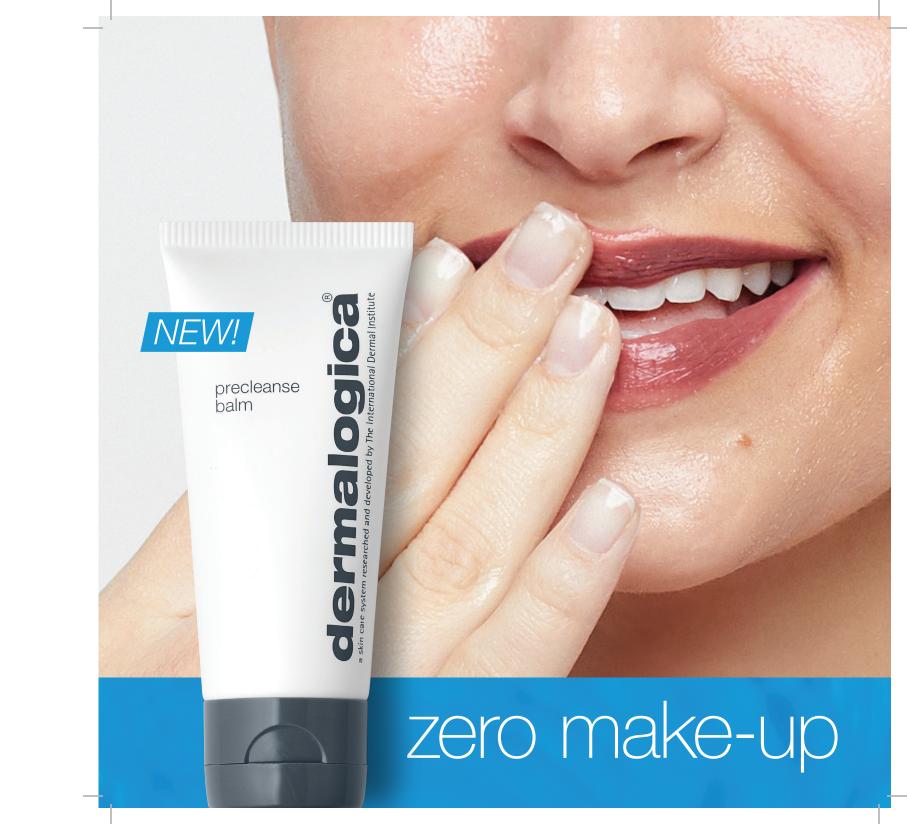

| sides           |          |
| 1/8" full bleed                                   |                                            | 1-sided         |          |
| stock/weight                                      |                                            | finish/coating  |          |
|                                                   |                                            |                 |          |
|                                                   |                                            |                 |          |

\_\_\_\_

designer contact info first name: Sean

email: creative@dermalogica.com

Vendor may not make changes to the art provided without written approval of the Creative Department

## NEW! precleanse balm healthier skin begins with step zero