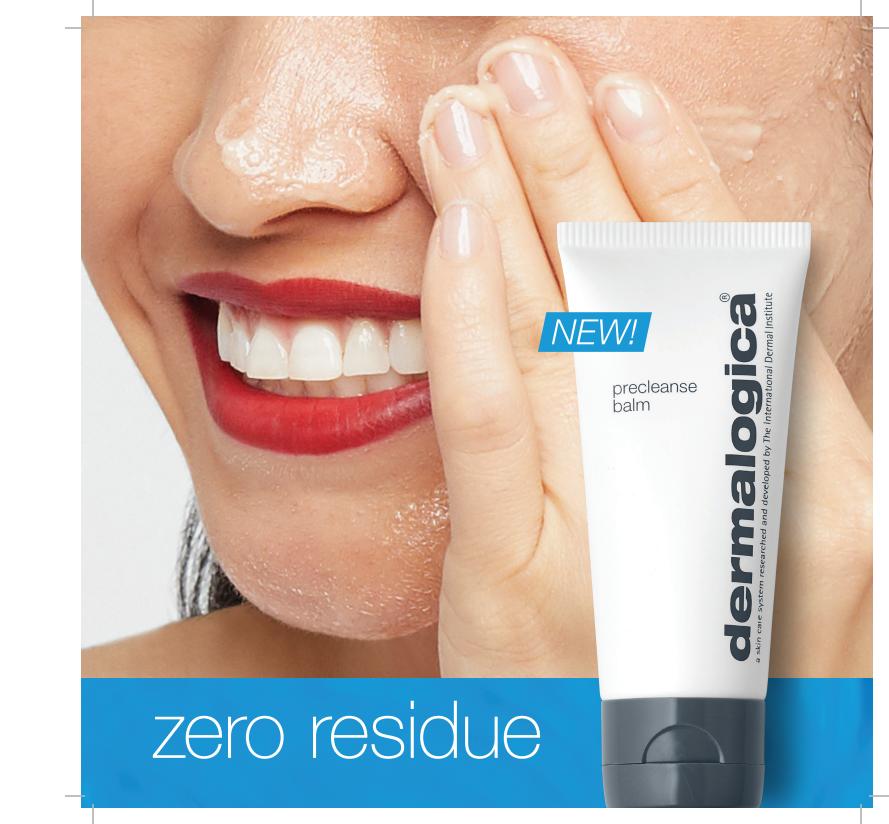

| sides           |          |
| 1/8" full bleed                                   |                                            | 1-sided         |          |
| stock/weight                                      |                                            | finish/coating  |          |
|                                                   |                                            |                 |          |
|                                                   |                                            |                 |          |

\_\_\_\_

designer contact info first name: Sean

email: creative@dermalogica.com

Vendor may not make changes to the art provided without written approval of the Creative Department

## NEW! precleanse balm healthier skin begins with step zero