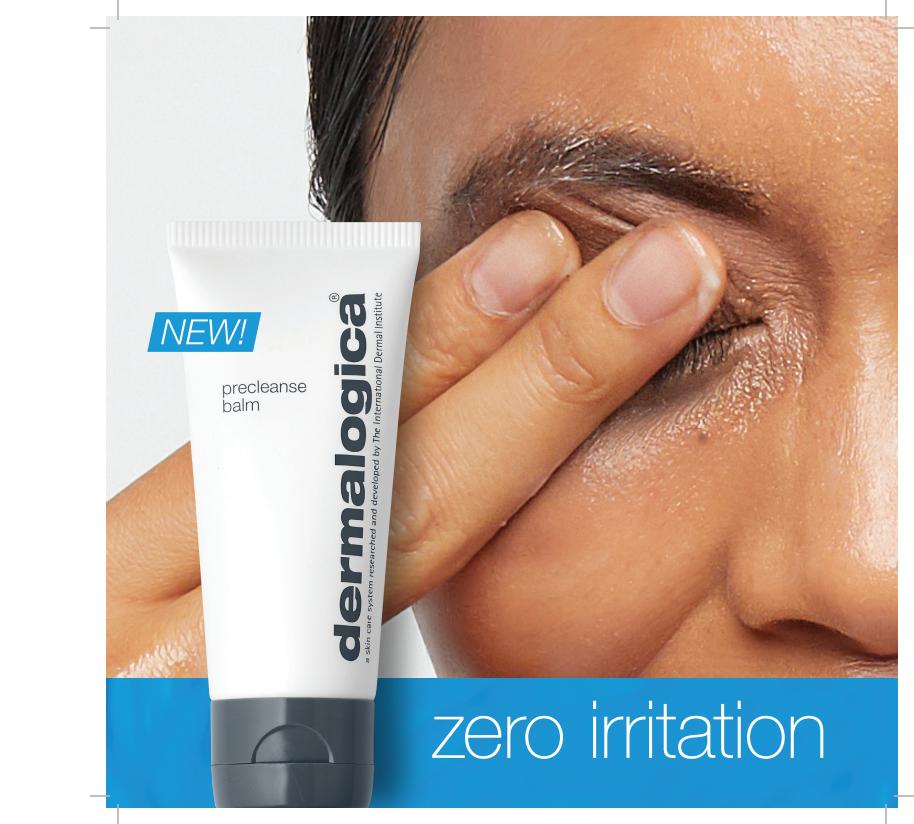

| sides           |          |
| 1/8" full bleed                                   |                                            | 1-sided         |          |
| stock/weight                                      |                                            | finish/coating  |          |
|                                                   |                                            |                 |          |
|                                                   |                                            |                 |          |

\_\_\_\_

designer contact info first name: Sean

email: creative@dermalogica.com

Vendor may not make changes to the art provided without written approval of the Creative Department

## NEW! precleanse balm healthier skin begins with step zero