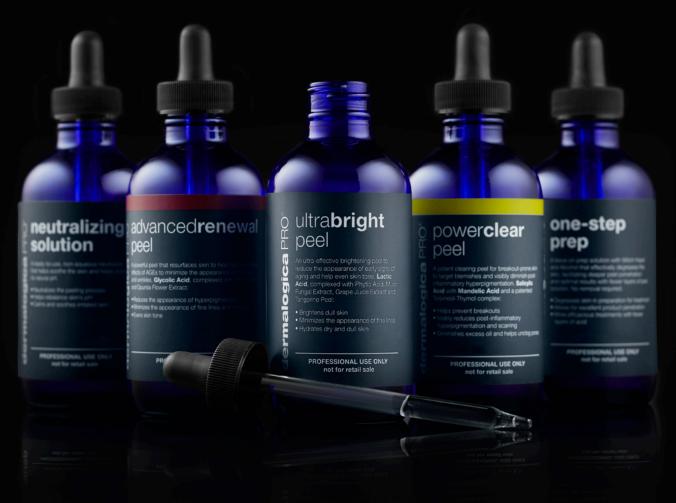

## one-step

A leave-on prep solution with Witch Hazel and Alcohol that effectively degreases the skin, facilitating deeper peel penetration and optimal results with fewer layers of peel solution. No removal required.

Degreases skin in preparation for treatment
 Allows for excellent product penetration
 More efficacious treatments with fewer
layers of acid

PROFESSIONAL USE ONLY not for retail sale  Reduces the appearance of fine lines, acne, hyperpigmentation & more

#### one-step prep

A leave-on prep solution with Witch Hazel and Acohol that effectively degreases the skin, facilitating deeper peel penetration and optimal results with fewer layers of peel solution. No removal required.

Degreases skin in preparation for treatment
 Alows for excellent product penetration
 More efficacious treatments with fewer
layers of acid

PROFESSIONAL USE ONLY not for retail sale  Reduces the appearance of fine lines, acne, hyperpigmentation & more