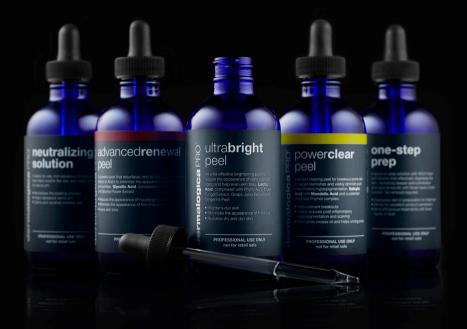

## one-step

A leave-on prep solution with Witch Hazel and Alcohol that effectively degreases the skin, facilitating deeper peel penetration and optimal results with fewer layers of peel solution. No removal required.

Degreases skin in preparation for treatment
 Allows for excellent product penetration
 More efficacious treatments with fewer
layers of acid

PROFESSIONAL USE ONLY not for retail sale  Reduces the appearance of fine lines, acne, hyperpigmentation & more

#### one-step prep

A leave-on prep solution with Witch Hazel and Acohol that effectively degreases the skin, facilitating deeper peel penetration and optimal results with fewer layers of peel solution. No removal required.

Degreases skin in preparation for treatment
 Alows for excellent product penetration
 More efficacious treatments with fewer
layers of acid

PROFESSIONAL USE ONLY not for retail sale  Reduces the appearance of fine lines, acne, hyperpigmentation & more