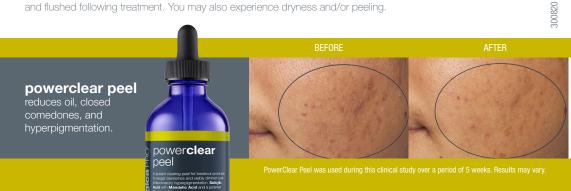

#### What are common skin responses from the Pro Power Peel?

Your skin therapist will tell you what to expect in detail - but generally, skin may appear red and flushed following treatment. You may also experience dryness and/or peeling.